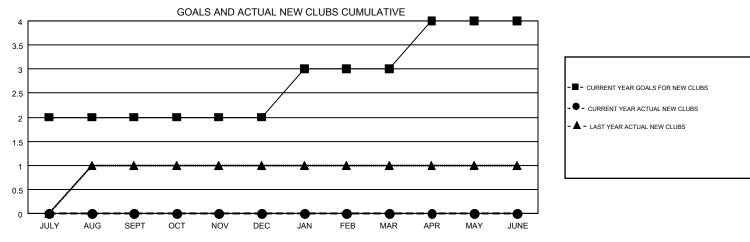

## **GMT MONTHLY MEMBERSHIP PROGRESS REPORT**

Multiple District 202

Results as of: 12/31/2019

LOCATION: NEW ZEALAND

| DROPPED CLUBS: 1 |     | 146 CLUBS OF 342 ADDED 1 OR MORE<br>NEW MEMBERS | GENDER DISTRIBUTION        |                |     |
|------------------|-----|-------------------------------------------------|----------------------------|----------------|-----|
|                  |     |                                                 | MALE                       | 6,289 (69.62%) |     |
| DROPPED MEMBERS  |     |                                                 | FEMALE                     | 2,744 (30.38%) |     |
| DECEASED         | 75  | CLICK HERE FOR CUMULATIVE  MEMBERSHIP DATA      | TOTAL FAMILY UNIT MEMBERS  |                | 772 |
| CLUB CANCELLED   | 0   |                                                 | FAMILY MEMBERS PAYING HALF |                | 390 |
| OTHER            | 369 |                                                 |                            |                | 390 |
| TOTAL            | 444 |                                                 | DOLS                       |                |     |