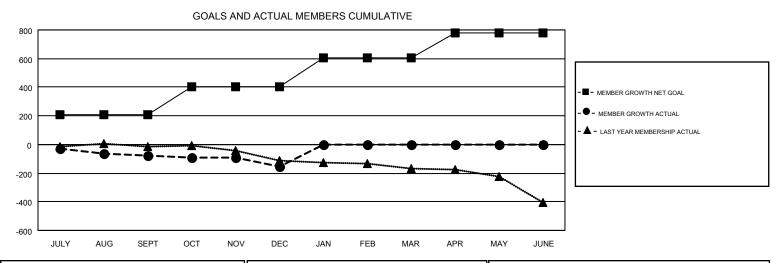

## **GMT MONTHLY MEMBERSHIP PROGRESS REPORT**

Multiple District 202

Results as of: 12/31/2019

LOCATION: NEW ZEALAND

| DROPPED CLUBS: 1 |     | 146 CLUBS OF 342 ADDED 1 OR MORE<br>NEW MEMBERS | GENDER DISTRIBUTION        |                |     |
|------------------|-----|-------------------------------------------------|----------------------------|----------------|-----|
|                  |     |                                                 | MALE                       | 6,289 (69.62%) |     |
| DROPPED MEMBERS  |     |                                                 | FEMALE                     | 2,744 (30.38%) |     |
| DECEASED         | 75  | CLICK HERE FOR CUMULATIVE  MEMBERSHIP DATA      | TOTAL FAMILY UNIT MEMBERS  |                | 772 |
| CLUB CANCELLED   | 0   |                                                 | FAMILY MEMBERS PAYING HALF |                | 390 |
| OTHER            | 369 |                                                 |                            |                | 390 |
| TOTAL            | 444 |                                                 | DOLS                       |                |     |