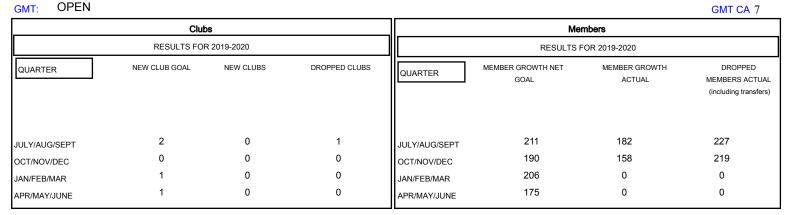

## **GMT MONTHLY MEMBERSHIP PROGRESS REPORT**

Multiple District 202

Results as of: 12/31/2019

LOCATION: NEW ZEALAND

| DROPPED CLUBS: 1 |     | 146 CLUBS OF 342 ADDED 1 OR MORE<br>NEW MEMBERS | GENDER DISTRIBUTION        |                |     |
|------------------|-----|-------------------------------------------------|----------------------------|----------------|-----|
|                  |     |                                                 | MALE                       | 6,289 (69.62%) |     |
| DROPPED MEMBERS  |     |                                                 | FEMALE                     | 2,744 (30.38%) |     |
| DECEASED         | 75  | CLICK HERE FOR CUMULATIVE  MEMBERSHIP DATA      | TOTAL FAMILY UNIT MEMBERS  |                | 772 |
| CLUB CANCELLED   | 0   |                                                 | FAMILY MEMBERS PAYING HALF |                | 390 |
| OTHER            | 369 |                                                 |                            |                | 390 |
| TOTAL            | 444 |                                                 | DOLS                       |                |     |